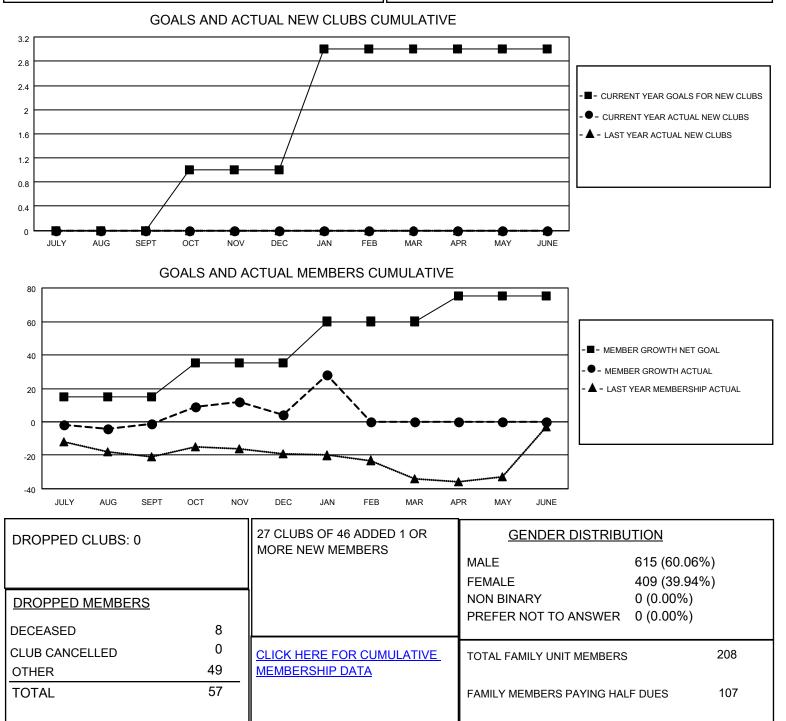

## LOCATION ONTARIO

District A 12

Results as of: 1/31/2023

| Clubs                 |               |           |               | Members               |                          |                         |                                                    |
|-----------------------|---------------|-----------|---------------|-----------------------|--------------------------|-------------------------|----------------------------------------------------|
| RESULTS FOR 2022-2023 |               |           |               | RESULTS FOR 2022-2023 |                          |                         |                                                    |
| QUARTER               | NEW CLUB GOAL | NEW CLUBS | DROPPED CLUBS | QUARTER               | EMBER GROWTH NET<br>GOAL | MEMBER GROWTH<br>ACTUAL | DROPPED<br>MEMBERS ACTUAL<br>(including transfers) |
| JULY/AUG/SEPT         | 0             | 0         | 0             | JULY/AUG/SEPT         | 15                       | 16                      | 14                                                 |
| OCT/NOV/DEC           | 1             | 0         | 0             | OCT/NOV/DEC           | 20                       | 42                      | 35                                                 |
| JAN/FEB/MAR           | 2             | 0         | 0             | JAN/FEB/MAR           | 25                       | 34                      | 8                                                  |
| APR/MAY/JUNE          | 0             | 0         | 0             | APR/MAY/JUNE          | 15                       | 0                       | 0                                                  |